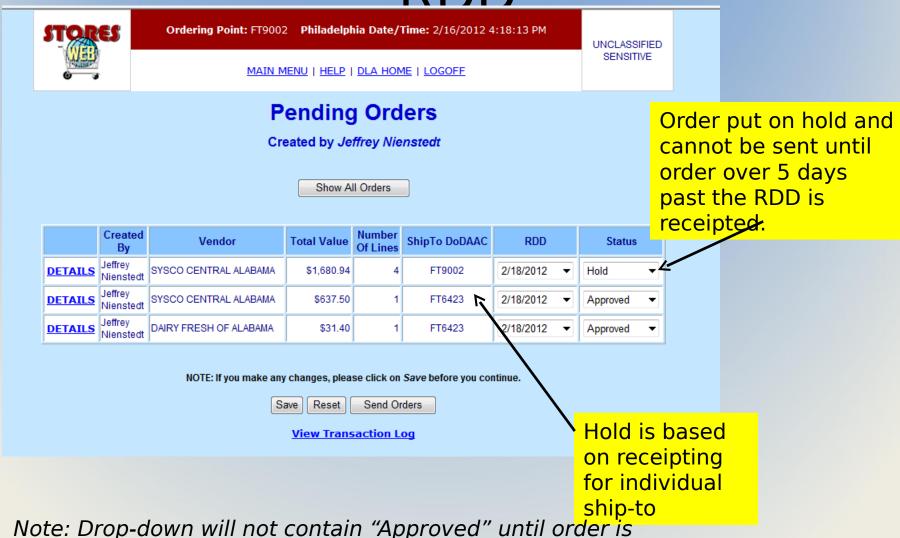

# Auto Receipting

# Air Force Receipting August 2011 through January 2012



# **Army Receipting August 2011 through January 2012**



#### **Coast Guard Receipting August 2011 through January 2012**



#### Marine Corp Receipting August 2011 through January 2012



# Navy Receipting August 2011 through January 2012



# 'Other' Receipting August 2011 through January 2012



# Hampton Rhodes Receipting November 2011 through January 2012



# Hampton Rhodes Receipting November 2011 through January 2012



#### Hampton Rhodes Test

- Original test Nov 1 2011 1 Feb 2012
- Troop Support emphasis does not improve rates
- Next steps
  - Headquarter emphasis
  - Rollout extension
  - Order denial?

# Order held in STORES if order not receipted within 5 days of RDD



receinted